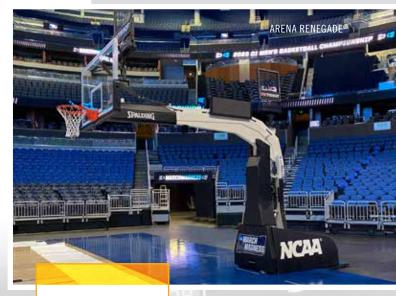

#### **PORTABLE BACKSTOPS**

Favored in sports arenas where the ceilings are too high for ceiling-suspended basketball systems, Portable Backstops offer the ideal solution. These backstops can be effortlessly folded up and rolled away. Allowing them to be easily stowed away when not in use, freeing up the arena for other events in the facility. Spalding offers a variety of portable units:

ARENA RENEGADE®

ARENA® 72" GLASS BASKETBALL HOOP TOURNAMENT PORTABLE BACKSTOP 8'

THE NCAA IS A TRADEMARK
OF THE NATIONAL COLLEGIATE
ATHLETIC ASSOCIATION.