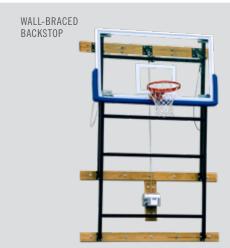

#### Offering:

CEILING SUSPENDED BACKSTOPS
DIVIDER CURTAINS
HEIGHT ADJUSTERS
BATTING CAGES
WALL-BRACED BACKSTOPS
WALL PADDING