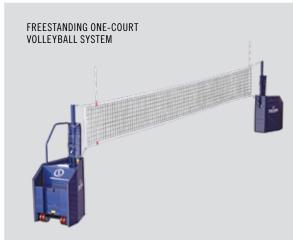

#### **SYSTEMS**

ELITE ALUMINUM™
ELITE STEEL™
LITE STEEL
MULTI-SPORT ALUMINUM
FREESTANDING PORTABLE
BEACH VOLLEYBALL
CEILING SUSPENDED
TENNIS
BADMINTON