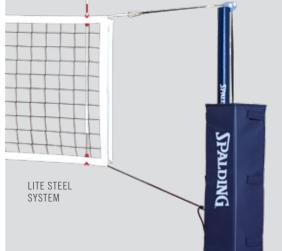

#### **SYSTEMS**

ELITE ALUMINUM™
ELITE STEEL™
LITE STEEL
MULTI-SPORT ALUMINUM
FREESTANDING PORTABLE
BEACH VOLLEYBALL
CEILING SUSPENDED
TENNIS
BADMINTON