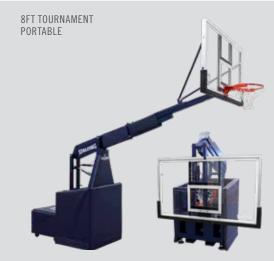

#### **PORTABLE BACKSTOPS**

Favored in sports arenas where the ceilings are too high for ceiling-suspended basketball systems, Portable Backstops offer the ideal solution. These backstops can be effortlessly folded up and rolled away. Allowing them to be easily stowed away when not in use, freeing up the arena for other events in the facility. Spalding offers a variety of portable units:

ARENA RENEGADE®

ARENA® 72" GLASS BASKETBALL HOOP TOURNAMENT PORTABLE BACKSTOP 8'

THE NCAA IS A TRADEMARK
OF THE NATIONAL COLLEGIATE
ATHLETIC ASSOCIATION.