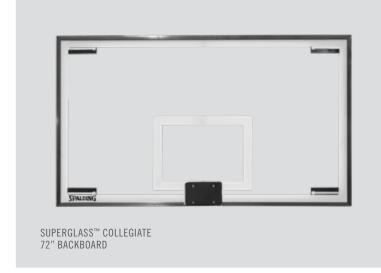

#### GOALS + NETS

POSITIVE LOCK® BREAKAWAY GOALS
FLEX BREAKAWAY GOALS

**FIXED GOALS** 

**ARENA NET** 

STANDARD NET

SUPERGLASS™

**STEEL** 

**FIBERGLASS** 

54" OR 72" RECTANGLE OR FAN