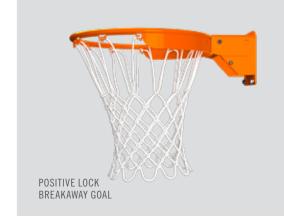

#### GOALS + NETS

POSITIVE LOCK® BREAKAWAY GOALS
FLEX BREAKAWAY GOALS

**FIXED GOALS** 

**ARENA NET** 

STANDARD NET

SUPERGLASS™

**STEEL** 

**FIBERGLASS** 