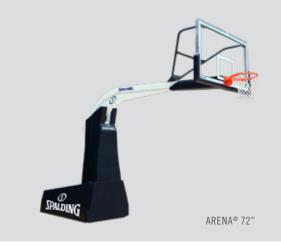

#### **PORTABLE BACKSTOPS**

Favored in sports arenas where the ceilings are too high for ceiling-suspended basketball systems, Portable Backstops offer the ideal solution. These backstops can be effortlessly folded up and rolled away. Allowing them to be easily stowed away when not in use, freeing up the arena for other events in the facility. Spalding offers a variety of portable units:

ARENA RENEGADE®

ARENA® 72" GLASS BASKETBALL HOOP TOURNAMENT PORTABLE BACKSTOP 8'

THE NCAA IS A TRADEMARK
OF THE NATIONAL COLLEGIATE
ATHLETIC ASSOCIATION.