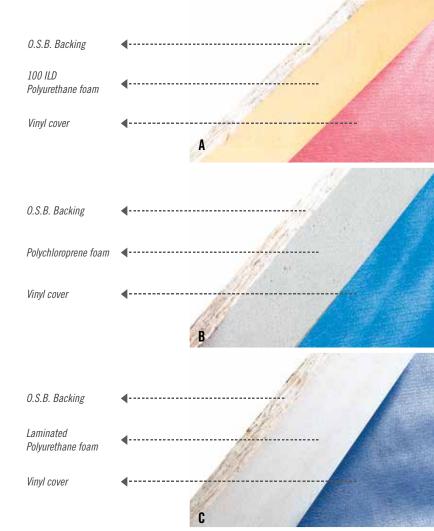

#### **WALL PADDING**

- A. 2" Polyurethane Padding
  - · O.S.B. Backing
  - 100 ILD Polyurethane Foam
  - Vinyl Cover
- B. Class A Fire Padding
  - · O.S.B. Backing
  - Polychloroprene Foam
  - Vinyl Cover
- C. 2" Laminate Padding
  - O.S.B. Backing
  - Laminated Polyethylene Foam
  - Vinyl Cover